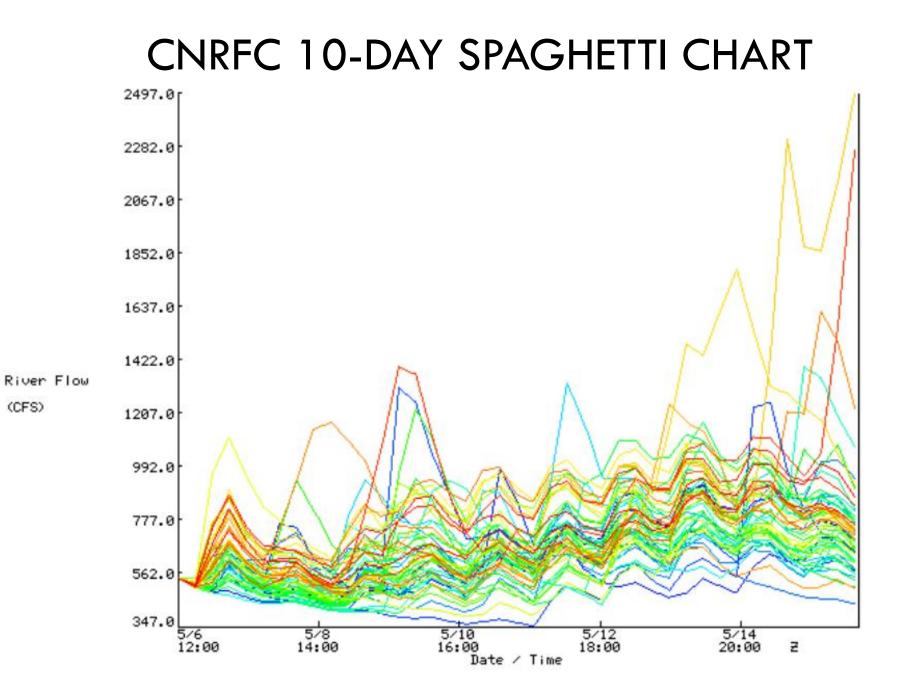

## CNRFC 10-DAY PROBABILITY PLOT

| Current NWS Forecast            | A SER LA           |
|---------------------------------|--------------------|
|                                 | $\langle  \rangle$ |
| 5/6/2014 11:30 AM               | · · ·              |
| (observed value)                |                    |
| River Stage (ft)                |                    |
| Hover mouse over river stage to |                    |
| show corresponding flood map    |                    |
| 61.0                            |                    |
| 61.6                            |                    |
| 62.6                            | A Day              |
| 63.6                            | ALC: NO            |
| 64.6                            |                    |
| Minor Flood Stage               |                    |
| 65.6                            |                    |
| 66.6                            | MO.                |
| 67.6                            |                    |
| Moderate Flood Stage            | A REAL PROPERTY    |
| 68.6                            | No. P. Start Start |
| 69.6                            |                    |
| 70.6                            | The solution       |
| 71.6                            | And Street         |
| Major Flood Stage               |                    |
| 72.6                            | All and and        |
| 73.6                            |                    |

| Current NWS Forecast            |                                                                                                                                                                                                                                                                                                                                                                                                                                                                                                                                                                                                                                                                                                     |
|---------------------------------|-----------------------------------------------------------------------------------------------------------------------------------------------------------------------------------------------------------------------------------------------------------------------------------------------------------------------------------------------------------------------------------------------------------------------------------------------------------------------------------------------------------------------------------------------------------------------------------------------------------------------------------------------------------------------------------------------------|
|                                 | < >)                                                                                                                                                                                                                                                                                                                                                                                                                                                                                                                                                                                                                                                                                                |
| 5/6/2014 11:30 AM               | · ·                                                                                                                                                                                                                                                                                                                                                                                                                                                                                                                                                                                                                                                                                                 |
| (observed value)                |                                                                                                                                                                                                                                                                                                                                                                                                                                                                                                                                                                                                                                                                                                     |
| River Stage (ft)                |                                                                                                                                                                                                                                                                                                                                                                                                                                                                                                                                                                                                                                                                                                     |
| Hover mouse over river stage to | The state of the                                                                                                                                                                                                                                                                                                                                                                                                                                                                                                                                                                                                                                                                                    |
| show corresponding flood map    | +                                                                                                                                                                                                                                                                                                                                                                                                                                                                                                                                                                                                                                                                                                   |
| 61.0                            |                                                                                                                                                                                                                                                                                                                                                                                                                                                                                                                                                                                                                                                                                                     |
| 61.6                            |                                                                                                                                                                                                                                                                                                                                                                                                                                                                                                                                                                                                                                                                                                     |
| 62.6                            |                                                                                                                                                                                                                                                                                                                                                                                                                                                                                                                                                                                                                                                                                                     |
| 63.6                            | and the second se |
| 64.6                            |                                                                                                                                                                                                                                                                                                                                                                                                                                                                                                                                                                                                                                                                                                     |
| Minor Flood Stage               | the faith                                                                                                                                                                                                                                                                                                                                                                                                                                                                                                                                                                                                                                                                                           |
| 65.6                            |                                                                                                                                                                                                                                                                                                                                                                                                                                                                                                                                                                                                                                                                                                     |
| 66.6                            |                                                                                                                                                                                                                                                                                                                                                                                                                                                                                                                                                                                                                                                                                                     |
| 67.6                            |                                                                                                                                                                                                                                                                                                                                                                                                                                                                                                                                                                                                                                                                                                     |
| Moderate Flood Stage            | the second                                                                                                                                                                                                                                                                                                                                                                                                                                                                                                                                                                                                                                                                                          |
| 68.6                            |                                                                                                                                                                                                                                                                                                                                                                                                                                                                                                                                                                                                                                                                                                     |
| 69.6                            | A CORE S                                                                                                                                                                                                                                                                                                                                                                                                                                                                                                                                                                                                                                                                                            |
| 70.6                            |                                                                                                                                                                                                                                                                                                                                                                                                                                                                                                                                                                                                                                                                                                     |
| 71.6                            | And there are the                                                                                                                                                                                                                                                                                                                                                                                                                                                                                                                                                                                                                                                                                   |
| Major Flood Stage               | Same Same                                                                                                                                                                                                                                                                                                                                                                                                                                                                                                                                                                                                                                                                                           |
| 72.6                            | AND - SANGER -                                                                                                                                                                                                                                                                                                                                                                                                                                                                                                                                                                                                                                                                                      |
| 73.6                            | MARK AV                                                                                                                                                                                                                                                                                                                                                                                                                                                                                                                                                                                                                                                                                             |