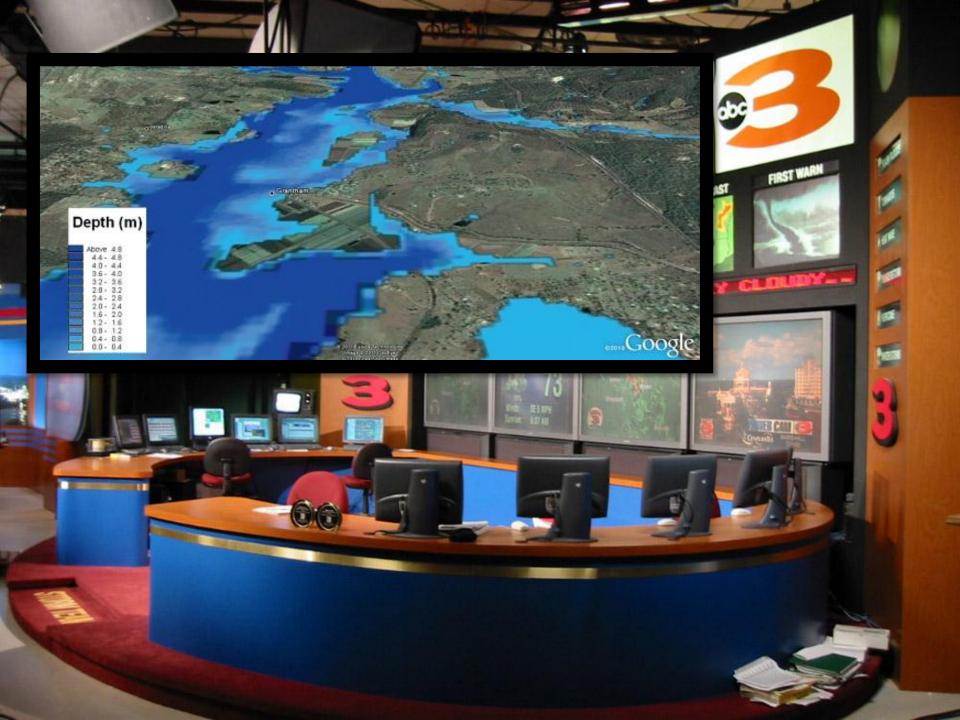

| 74.6                 |   |  |
|                                                                                     | 76.1                 |   |  |
|                                                                                     |                      |   |  |

+ -

Airport Lake

## Map edge implies more confidence than warranted.

NW River St

NW Aiport Rd

NW Vine St NW Folsom St

Vational

NW Prindle St

NW West St

and it as

6

5

W Main St. • Chehalis 19/2013 Goodie St

NE HIISIde D

Tour Guide

Imagery Date: 7/5/2012 46°40'03.25" N 122°56'52.62" W elev 266 ft

## **Flooding Highly Likely**

NW-West-St

6

5)

LEVERSING STATE

### **Flooding Possible**

Coal-Greek-Rd-

Go

• Chehalis

© 2013 Google

W Main St



# QUESTIONS?

Water Depth Here Max

30

2 Ft \_ 4 Ft

5 Ft

3 F

3 Ft

Ft 1 Ft