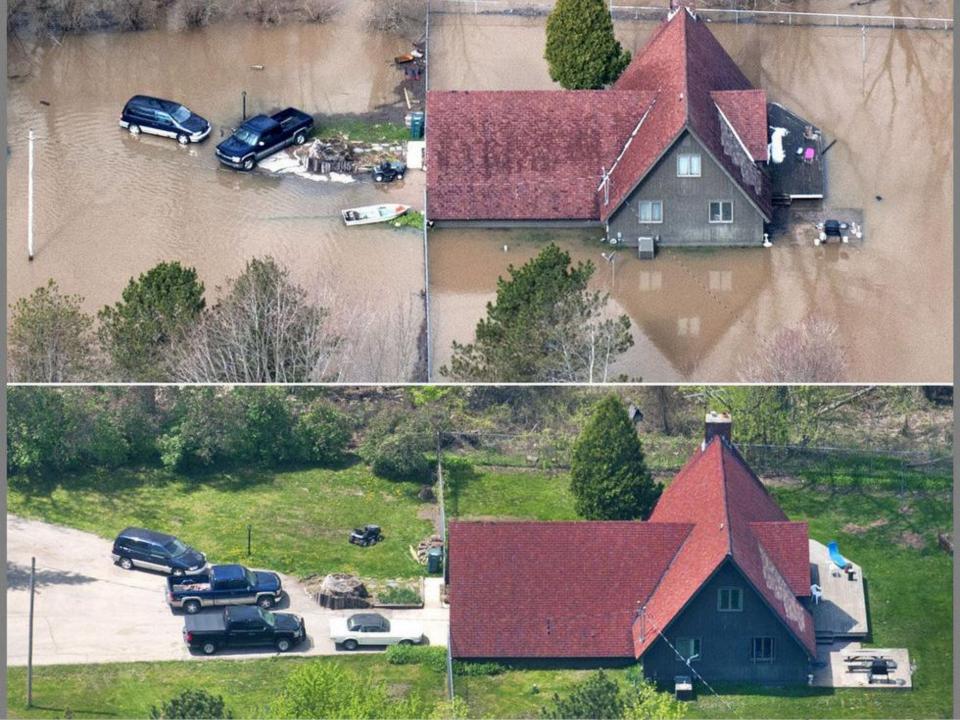

## COMBINE ENSEMBLES WITH INUNDATION MAPPING TO VISUALIZE FLOOD FORECAST UNCERTAINTY

DAVID C. CURTIS, PH.D. OM PRAKASH, PH.D., P.E. WEST CONSULTANTS, INC.







## HURRICANE IKE PROJECTED PATH

SAT AM

FRI AM

THU AM

WED AM

TUE EVE

TUE AM

DEVIATIONS IN TRACK AND/ OR INTENSITY FROM CURRENT PROJECTIONS COULD RESULT IN SIGNIFICANT DIFFERENCES FROM THE INFORMATION-ON THIS GRAPHIC MON EVE

The

Weather

Channel

## CNRFC 10-DAY PROBABILITY PLOT













| Current NWS Forecast            | A SER LA           |
|---------------------------------|--------------------|
|                                 | $\langle  \rangle$ |
| 5/6/2014 11:30 AM               | · · ·              |
| (observed value)                |                    |
| River Stage (ft)                |                    |
| Hover mouse over river stage to |                    |
| show corresponding flood map    |                    |
| 61.0                            |