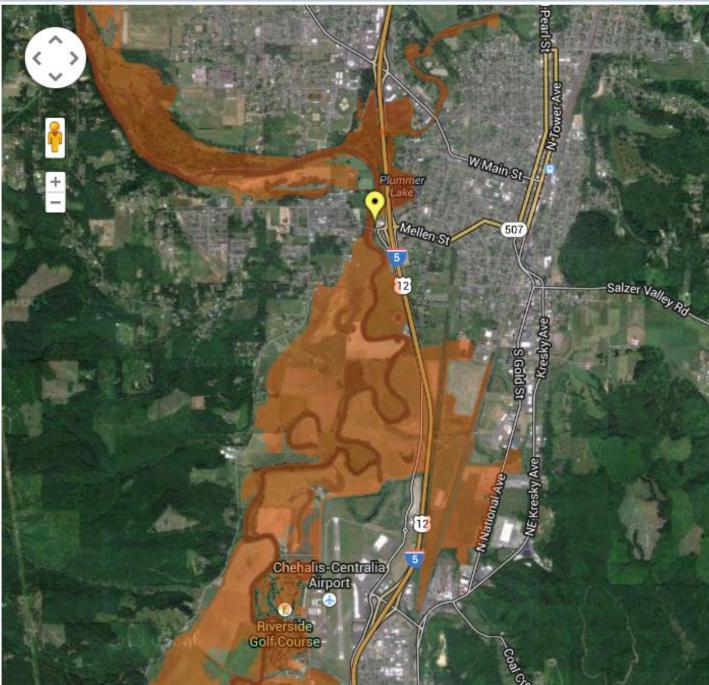

| 63.6                            | ALC: NO            |
| 64.6                            |                    |
| Minor Flood Stage               |                    |
| 65.6                            |                    |
| 66.6                            | MO.                |
| 67.6                            |                    |
| Moderate Flood Stage            | A REAL PROPERTY    |
| 68.6                            | No. P. Start Start |
| 69.6                            |                    |
| 70.6                            | The solution       |
| 71.6                            | And Street         |
| Major Flood Stage               |                    |
| 72.6                            | All and and        |
| 73.6                            |                    |



| Current NWS Forecast            |                                                                                                                                                                                                                                                                                                                                                                                                                                                                                                                                                                                                                                                                                                     |
|---------------------------------|-------------------------------------------------