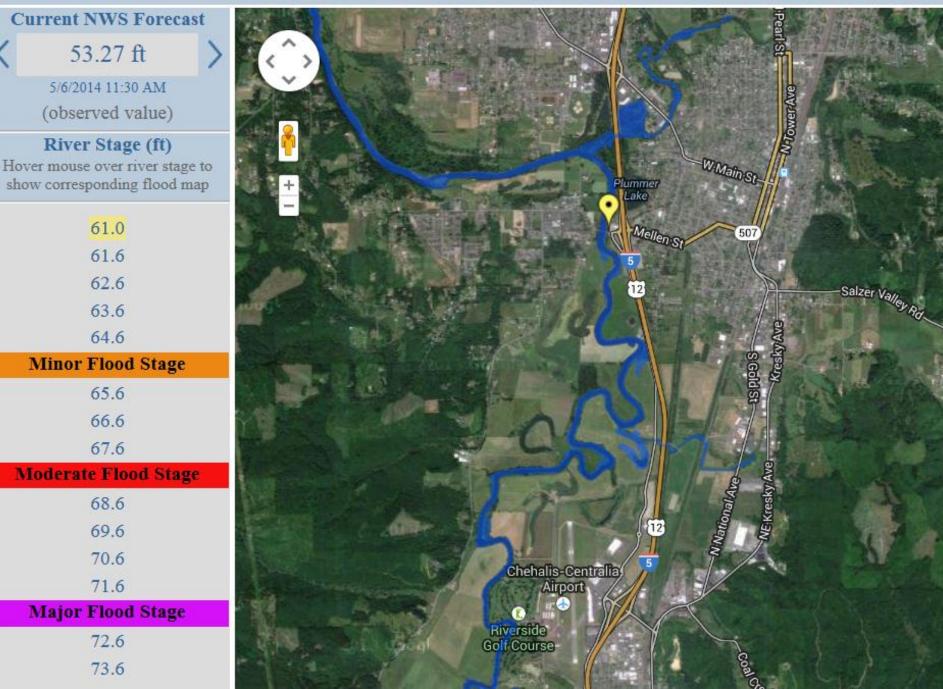

## CNRFC 10-DAY PROBABILITY PLOT

| Current NWS Forecast            | A SER LA           |
|---------------------------------|--------------------|
|                                 | $\langle  \rangle$ |
| 5/6/2014 11:30 AM               | · · ·              |
| (observed value)                |                    |
| River Stage (ft)                |                    |
| Hover mouse over river stage to |                    |
| show corresponding flood map    |                    |
| 61.0                            |                    |
| 61.6                            |                    |
| 62.6                            | A Day              |
| 63.6                            | ALC: NO            |
| 64.6                            |                    |
| Minor Flood Stage               |                    |
| 65.6                            |                    |
| 66.6                            | MO.                |
| 67.6                            |                    |
| Moderate Flood Stage            | A REAL PROPERTY    |
| 68.6                            | No. P. Start Start |
| 69.6                            |                    |
| 70.6                            | The solution       |
| 71.6                            | And Street         |
| Major Flood Stage               |                    |
| 72.6                            | All and and        |
| 73.6                            |                    |

| Current NWS Forecast            |                                                                                                                                                                                                                                                                                                                                                                                                                                                                                                                                                                                                                                                                                                     |
|---------------------------------|-----------------------------------------------------------------------------------------------------------------------------------------------------------------------------------------------------------------------------------------------------------------------------------------------------------------------------------------------------------------------------------------------------------------------------------------------------------------------------------------------------------------------------------------------------------------------------------------------------------------------------------------------------------------------------------------------------|
|                                 | < >)                                                                                                                                                                                                                                                                                                                                                                                                                                                                                                                                                                                                                                                                                                |
| 5/6/2014 11:30 AM               | · ·                                                                                                                                                                                                                                                                                                                                                                                                                                                                                                                                                                                                                                                                                                 |
| (observed value)                |                                                                                                                                                                                                                                                                                                                                                                                                                                                                                                                                                                                                                                                                                                     |
| River Stage (ft)                |                                                                                                                                                                                                                                                                                                                                                                                                                                                                                                                                                                                                                                                                                                     |
| Hover mouse over river stage to | The state of the                                                                                                                                                                                                                                                                                                                                                                                                                                                                                                                                                                                                                                                                                    |
| show corresponding flood map    | +                                                                                                                                                                                                                                                                                                                                                                                                                                                                                                                                                                                                                                                                                                   |
| 61.0                            |                                                                                                                                                                                                                                                                                                                                                                                                                                                                                                                                                                                                                                                                                                     |
| 61.6                            |                                                                                                                                                                                                                                                                                                                                                                                                                                                                                                                                                                                                                                                                                                     |
| 62.6                            |                                                                                                                                                                                                                                                                                                                                                                                                                                                                                                                                                                                                                                                                                                     |
| 63.6                            | and the second se |
| 64.6                            |                                                                                                                                                                                                                                                                                                                                                                                                                                                                                                                                                                                                                                                                                                     |
| Minor Flood Stage               | the faith                                                                                                                                                                                                                                                                                                                                                                                                                                                                                                                                                                                                                                                                                           |
| 65.6                            |                                                                                                                                                                                                                                                                                                                                                                                                                                                                                                                                                                                                                                                                                                     |
| 66.6                            |                                                                                                                                                                                                                                                                                                                                                                                                                                                                                                                                                                                                                                                                                                     |
| 67.6                            |                                                                                                                                                                                                                                                                                                                                                                                                                                                                                                                                                                                                                                                                                                     |
| Moderate Flood Stage            | the second                                                                                                                                                                                                                                                                                                                                                                                                                                                                                                                                                                                                                                                                                          |
| 68.6                            |                                                                                                                                                                                                                                                                                                                                                                                                                                                                                                                                                                                                                                                                                                     |
| 69.6                            | A CORE S                                                                                                                                                                                                                                                                                                                                                                                                                                                                                                                                                                                                                                                                                            |
| 70.6                            |                                                                                                                                                                                                                                                                                                                                                                                                                                                                                                                                                                                                                                                                                                     |
| 71.6                            | And there are the                                                                                                                                                                                                                                                                                                                                                                                                                                                                                                                                                                                                                                                                                   |
| Major Flood Stage               | Same Same                                                                                                                                                                                                                                                                                                                                                                                                                                                                                                                                                                                                                                                                                           |
| 72.6                            | AND - SANGER -                                                                                                                                                                                                                                                                                                                                                                                                                                                                                                                                                                                                                                                                                      |
| 73.6                            | MARK AV                                                                                                                                                                                                                                                                                                                                                                                                                                                                                                                                                                                                                                                                                             |

ProvidencelLn

BEE.

2

Million Red

MilitaryRd

134

55

| C                                                                                   | urrent NWS Forecas   | t |  |
|-------------------------------------------------------------------------------------|----------------------|---|--|
| <                                                                                   | 53.27 ft             | > |  |
|                                                                                     | 5/6/2014 11:30 AM    |   |  |
| (observed value)                                                                    |                      |   |  |
| River Stage (ft)<br>Hover mouse over river stage to<br>show corresponding flood map |                      |   |  |
|                                                                                     | 61.0                 |   |  |
|                                                                                     | 61.6                 |   |  |
| 62.6                                                                                |                      |   |  |
|                                                                                     | 63.6                 |   |  |
|                                                                                     | 64.6                 |   |  |
| Minor Flood Stage                                                                   |                      |   |  |
|                                                                                     | 65.6                 |   |  |
|                                                                                     | 66.6                 |   |  |
|                                                                                     | 67.6                 |   |  |
| 1                                                                                   | Ioderate Flood Stage |   |  |
|                                                                                     | 68.6                 |   |  |
|                                                                                     | 69.6                 |   |  |
|                                                                                     | 70.6                 |   |  |
|                                                                                     | 71.6                 |   |  |
|                                                                                     | Major Flood Stage    |   |  |
|                                                                                     | 72.6                 |   |  |
|                                                                                     | 73.6                 |   |  |
|                                                                                     | 74.6                 |   |  |
|                                                                                     | 76.1                 |   |  |
|                                                                                     |                      |   |  |