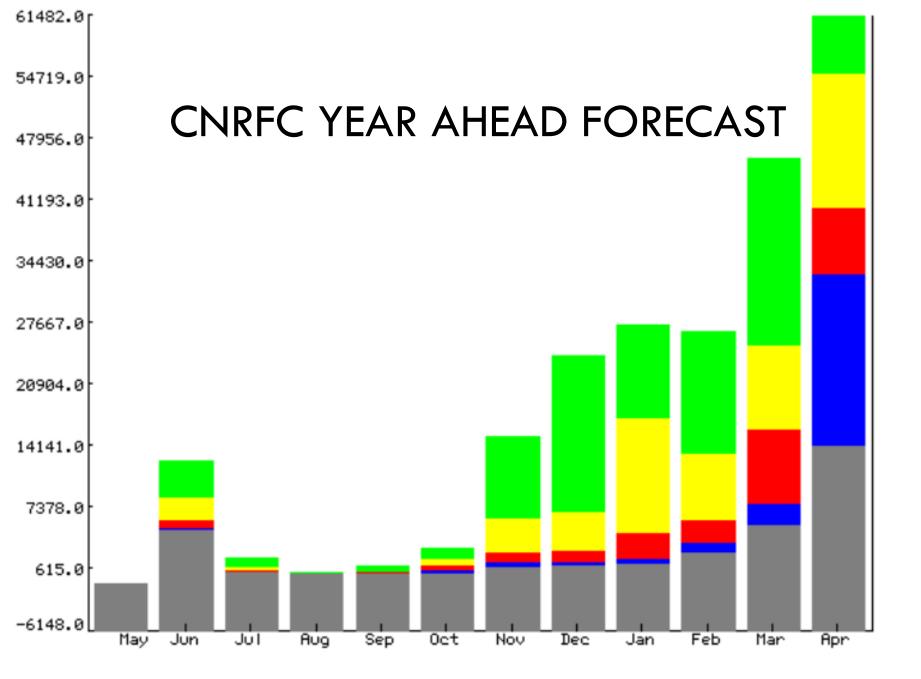

## COMBINE ENSEMBLES WITH INUNDATION MAPPING TO VISUALIZE FLOOD FORECAST UNCERTAINTY

DAVID C. CURTIS, PH.D. OM PRAKASH, PH.D., P.E. WEST CONSULTANTS, INC.







## HURRICANE IKE PROJECTED PATH

SAT AM

FRI AM

THU AM

WED AM

TUE EVE

TUE AM

DEVIATIONS IN TRACK AND/ OR INTENSITY FROM CURRENT PROJECTIONS COULD RESULT IN SIGNIFICANT DIFFERENCES FROM THE INFORMATION-ON THIS GRAPHIC MON EVE

The

Weather

Channel

## CNRFC 10-DAY PROBABILITY PLOT













| Current NWS Forecast            | A SER LA           |
|---------------------------------|--------------------|
|                                 | $\langle  \rangle$ |
| 5/6/2014 11:30 AM               | · · ·              |
| (observed value)                |                    |
| River Stage (ft)                |                    |
| Hover mouse over river stage to |                    |
| show corresponding flood map    |                    |
| 61.0                            |                    |
| 61.6                            |                    |
| 62.6                            | A Day              |
| 63.6                            | ALC: NO            |
| 64.6                            |                    |
| Minor Flood Stage               |