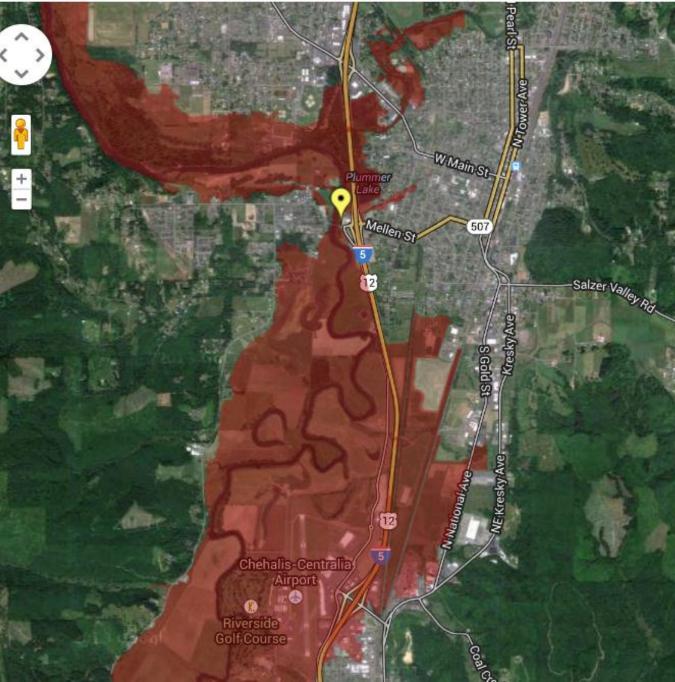

### **Flooding Possible**

Coal-Greek-Rd-

Go

• Chehalis

© 2013 Google

W Main St