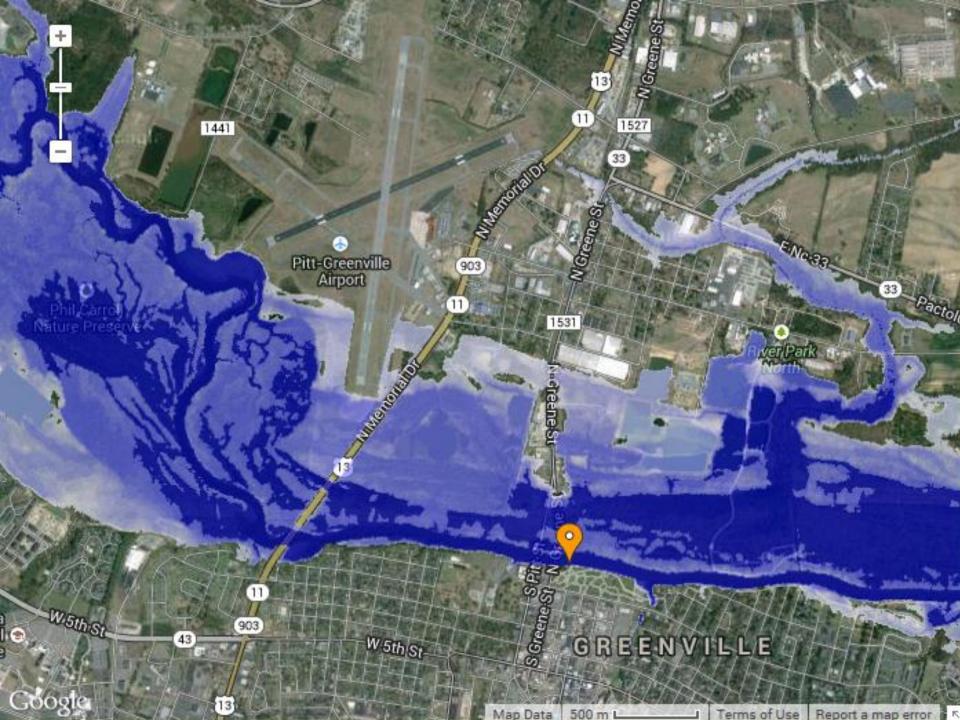

## COMBINE ENSEMBLES WITH INUNDATION MAPPING TO VISUALIZE FLOOD FORECAST UNCERTAINTY

DAVID C. CURTIS, PH.D. OM PRAKASH, PH.D., P.E. WEST CONSULTANTS, INC.







## HURRICANE IKE PROJECTED PATH

SAT AM

FRI AM

THU AM

WED AM

TUE EVE

TUE AM

DEVIATIONS IN TRACK AND/ OR INTENSITY FROM CURRENT PROJECTIONS COULD RESULT IN SIGNIFICANT DIFFERENCES FROM THE INFORMATION-ON THIS GRAPHIC MON EVE

The

Weather

Channel

## CNRFC 10-DAY PROBABILITY PLOT













| Current NWS Forecast            | A SER LA           |
|---------------------------------|--------------------|
|                                 | $\langle  \rangle$ |
| 5/6/2014 11:30 AM               | · · ·              |
| (observed value)                |                    |
| River Stage (ft)                |                    |
| Hover mouse over river stage to |                    |
| show corresponding flood map    |                    |
| 61.0                            |                    |
| 61.6                            |                    |
| 62.6                            | A Day              |
| 63.6                            | ALC: NO            |
| 64.6                            |                    |
| Minor Flood Stage               |