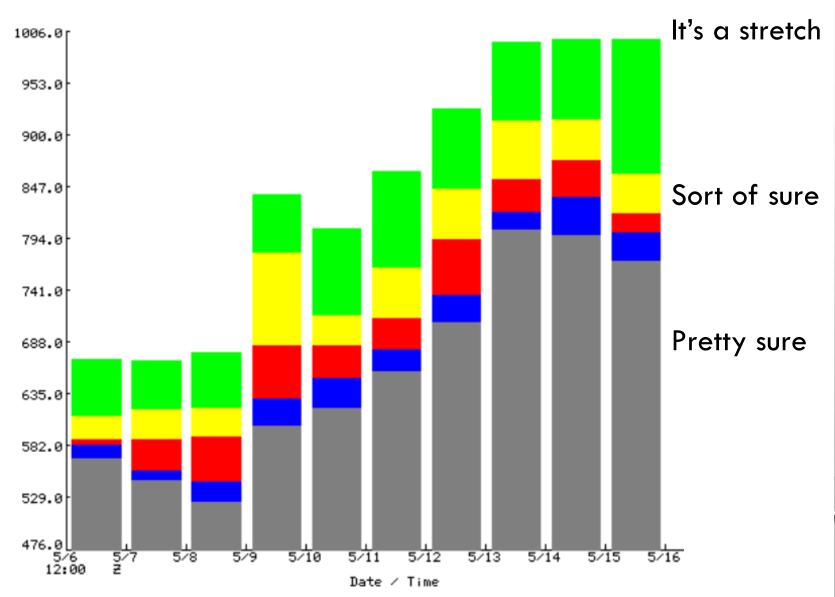

## Map edge implies more confidence than warranted.

NW River St

NW Aiport Rd

NW Vine St NW Folsom St

Vational

NW Prindle St

NW West St

and it as